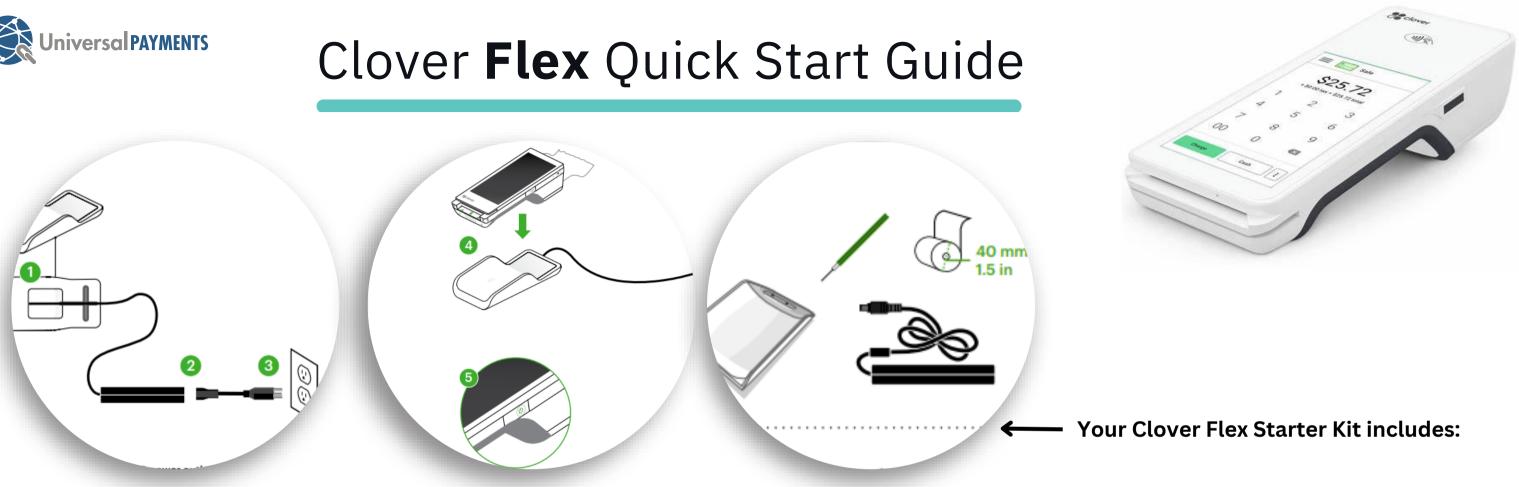

## Steps to setting up the Clover Flex.

**Step 1)** Once your device is shipped, "Clover Support" will send your registered email a tracking number & activation code for your device. Step 2) Once terminal is unpacked, plug in the power cord and turn on the terminal by holding down the power button on the right side (5) until the Clover logo appears.

Step 3) Please follow the prompts ie. English or/ French, Wifi connection, etc. **Step 4)** After the Clover Flex launches: Open the 'Sale' app and begin processing.

**Please contact Merchant Services if you have any questions:** merchantservices@universalpayments.ca