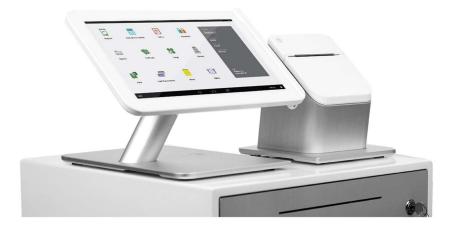

### 2. Move at the speed of now

Station Duo is our fastest, most powerful POS system. From inventory and orders to managing your staff and running reports, it's all at your fingertips.

## Streamlined operations