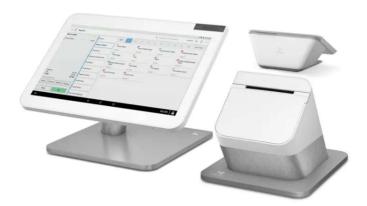

## Faster processing, faster deposits

• Run chip card transactions in less than three seconds. You can get your money the next day.