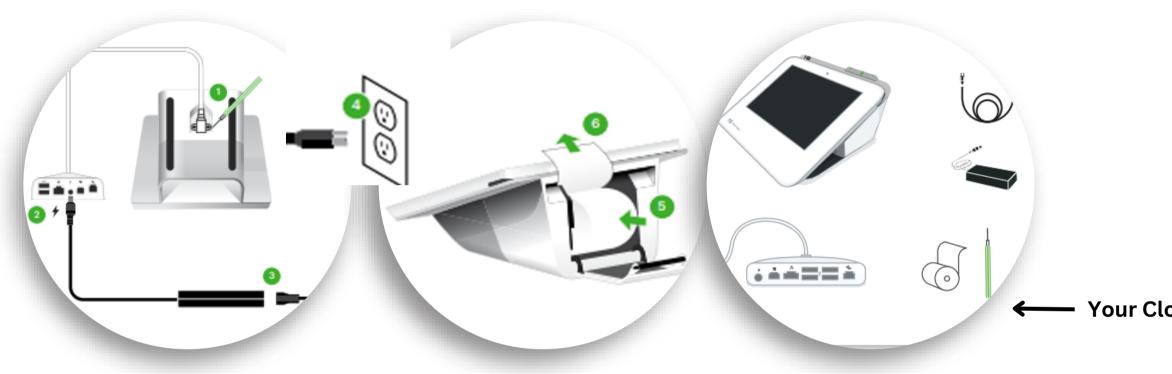

## Steps to setting up the Clover Mini

Step 1) Once your device is shipped, "Clover Support" will send your registered email a tracking number & activation code for your device. **Step 2)** Once terminal is unpacked, please follow the YouTube video for steps on connectivity and wiring. With the provided screw driver, please secure the wire. **Step 3)** Plug in the power cord and wait until the Clover logo pops up. Once turned on please follow the prompts ie. English or/ French, Wifi connection, etc. **Step 4)** After the Clover Mini launches: Open the 'Sale' app and begin processing.

#### Your Clover Mini Starter Kit includes: