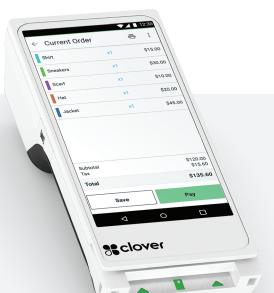

### Flex your business muscle

Want to simplify and centralize payments, customer engagement and operations in a single integrated device? Clover Flex is the business management system for you.

## Be stock-smart. Manage inventory anywhere.

Quickly build your inventory with the built-in barcode scanner. Categories, labels, modifiers and variants help you keep your inventory organized and up to date.