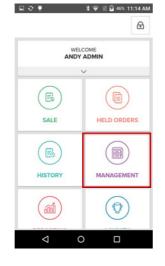

# **Close Batch**

1. From the home screen, select **Management**.

2. From the**End of** Daytab, select Count.

| ⊑ Ə ¥                                                                 | * 👻 🛙                   | 🛿 46% 11:14 AM |  |  |  |
|-----------------------------------------------------------------------|-------------------------|----------------|--|--|--|
| ← MANAGEMENT                                                          |                         |                |  |  |  |
| ADJUST TIPS                                                           | END OF DAY              | REPORTS        |  |  |  |
| REGISTER INFO                                                         | REGISTER INFORMATION    |                |  |  |  |
| FF                                                                    | BATCH #10004            | 6              |  |  |  |
| \$19.51<br>REGISTER TOTAL + (\$8.55) = \$10.96<br>SHORT DEPOSIT TOTAL |                         |                |  |  |  |
|                                                                       | $\sim$                  |                |  |  |  |
| THINGS TO DO BEFORE YOU CLOSE                                         |                         |                |  |  |  |
|                                                                       | T TIPS<br>R TO FINALIZE | GO TO          |  |  |  |
| COUNT DRAWER<br>\$0.00 COUNTED                                        |                         | COUNT          |  |  |  |
| Z-REPO                                                                | RT                      | PRINT          |  |  |  |
| CLOSE REGISTER                                                        |                         |                |  |  |  |
| $\triangleleft$                                                       | 0                       |                |  |  |  |