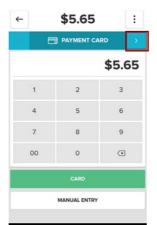

48% 11:43

3. Tap the right **arrow**to choose a payment type.

⑦ ♥ ℝ ℝ β 57% 12:00

REFUND

Select Refund Method

ENTIRE SALE

SELECT ITEMS

ENTER AMOUNT