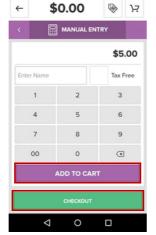

5. Tap**Email**to enter an email address and send a digital receipt,**Print**to print a receipt, or **Complete Sale**to exit this screen.

2. Enter the**amount**. Select**Add to Cart**, then press **Checkout**.