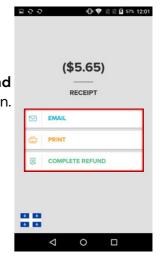

5. Tap**Email**to enter an email address and send a digital receipt,**Print**to print a receipt, or **Complete Sale**to exit this screen.

2. Enter the**amount**. Select**Add to Cart**, then press **Checkout**.

 SelectRefundto process a refund.

🕕 💎 🖹 🕅 🗗 57% 12:00

Universal PAYMENTS

5. Select**Refund**to process the refund or choose **Cancel**to go back.

Select theRefund

method

4.

 SelectEmailto email a receipt, Printto print a receipt, or Complete Refund to exit this screen.