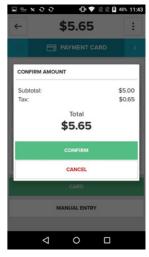

## **Processing a Sale Transaction**

1. From the home page, select**Sale**.

4. Insert, tap, or swipe the card. Press **Confirm**to approve the amount and continueor**Cancel** to return to the checkout screen.

48% 11:43

3. Tap the right **arrow**to choose a payment type.

⑦ ♥ ℝ ℝ β 57% 12:00

REFUND

Select Refund Method

ENTIRE SALE

SELECT ITEMS

ENTER AMOUNT