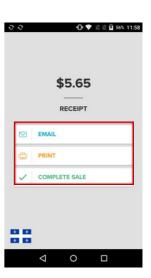

5. Tap**Email**to enter an email address and send a digital receipt,**Print**to print a receipt, or **Complete Sale**to exit this screen.

2. Enter the**amount**. Select**Add to Cart**, then press **Checkout**.