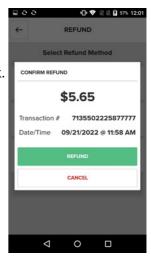

 SelectRefundto process a refund.

🕕 💎 🖹 🕅 🗗 57% 12:00

Universal PAYMENTS

5. Select**Refund**to process the refund or choose **Cancel**to go back.

Select theRefund

method

4.

 SelectEmailto email a receipt, Printto print a receipt, or Complete Refund to exit this screen.