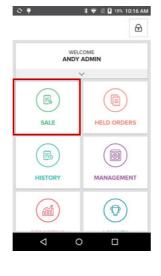

## **Processing a Sale Transaction**

1. From the home page, select**Sale**.

4. Insert, tap, or swipe the card. Press **Confirm**to approve the amount and continueor**Cancel** to return to the checkout screen.