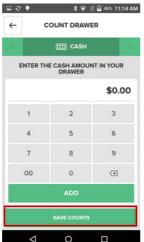

# **Close Batch**

1. From the home screen, select **Management**.

2. From the**End of** Daytab, select Count.

| ⊑ Ə ¥                                                                 | * 👻 🛙                   | 🛿 46% 11:14 AM |  |  |  |
|-----------------------------------------------------------------------|-------------------------|----------------|--|--|--|
| ← MANAGEMENT                                                          |                         |                |  |  |  |
| ADJUST TIPS                                                           | END OF DAY              | REPORTS        |  |  |  |
| REGISTER INFO                                                         | REGISTER INFORMATION    |                |  |  |  |
| FF                                                                    | BATCH #10004            | 6              |  |  |  |
| \$19.51<br>REGISTER TOTAL + (\$8.55) = \$10.96<br>SHORT DEPOSIT TOTAL |                         |                |  |  |  |
|                                                                       | $\sim$                  |                |  |  |  |
| THINGS TO DO BEFORE YOU CLOSE                                         |                         |                |  |  |  |
|                                                                       | T TIPS<br>R TO FINALIZE | GO TO          |  |  |  |
| COUNT DRAWER<br>\$0.00 COUNTED                                        |                         | COUNT          |  |  |  |
| Z-REPO                                                                | RT                      | PRINT          |  |  |  |
| CLOSE REGISTER                                                        |                         |                |  |  |  |
| $\triangleleft$                                                       | 0                       |                |  |  |  |

3. Enter the cash amount from the drawer and select **Save Counts**.

4. Select**Print**to print the Z-Report. Tap**Close Register**.

| ∎e∳                      | * 🐨 🛙                         | 🛿 46% 11:14 AM          |  |  |  |
|--------------------------|-------------------------------|-------------------------|--|--|--|
| · ← 1                    |                               |                         |  |  |  |
| ADJUST TIPS              | END OF DAY                    | REPORTS                 |  |  |  |
| REGISTER INFO            | REGISTER INFORMATION          |                         |  |  |  |
| F                        | BATCH #10004                  | 4                       |  |  |  |
| \$19.51<br>REGISTER TOTA | + (\$8.55) = 0                | \$10.96<br>EPOSIT TOTAL |  |  |  |
| -                        | ~                             |                         |  |  |  |
| THINGS TO DO             | THINGS TO DO BEFORE YOU CLOSE |                         |  |  |  |
| ADJUS<br>1 TENDE         | T TIPS<br>IR TO FINALIZE      | GO TO                   |  |  |  |
|                          | DRAWER                        | COUNT                   |  |  |  |
| Z-REPO                   | ORT                           | PRINT                   |  |  |  |
|                          | CLOSE REGISTER                |                         |  |  |  |
| Þ                        | 0                             |                         |  |  |  |