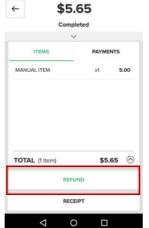

### Viewing Transaction History / Processing Refunds

1. From the home screen select **History**.

NOTE:The History page is in chronological order, starting with the most recent sale.

2. Select a Transactionto see more information.

 SelectRefundto process a refund.

🕕 💎 🖹 🕅 🗗 57% 12:00

Universal PAYMENTS

5. Select**Refund**to process the refund or choose **Cancel**to go back.

Select theRefund

method

4.

 SelectEmailto email a receipt, Printto print a receipt, or Complete Refund to exit this screen.