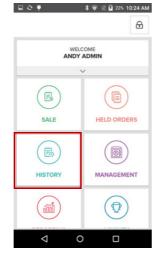

### Viewing Transaction History / Processing Refunds

1. From the home screen select **History**.

NOTE:The History page is in chronological order, starting with the most recent sale.

2. Select a Transactionto see more information.